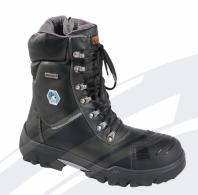

## **POLAR OVERCAP - FLEX S3**

| Suitable for :                    | Outside                                                                                        |
|-----------------------------------|------------------------------------------------------------------------------------------------|
| Type:                             | Boots                                                                                          |
| Activity :                        | Extreme cold / Construction                                                                    |
| Upper :                           | Water resistant full smooth leather for 7h, Sympatex® standard, waterproof stitching           |
| Lining :                          | Special for very cold temperatures, waterproof and insulated 3 layers Sympatex® + Primaloft®   |
| Tongue :                          | Bellows padded tongue in full leather                                                          |
| Ankle protection :                | Padded full leather on 10mm thick foam                                                         |
| Fastening :                       | Eyelets in Zamac, round water-repellent laces and zip on the side with water resistant bellows |
| Toe cap :                         | Ultralight and extra wide Composite 200 joules LIGHT SYSTEM®                                   |
| Midsole :                         | Composite FLEX SYSTEM®, anti-magnetic and thermal insulated                                    |
| Insole :                          | Felt and foam on alumnized film, high thermal insulation                                       |
| Sole :                            | PU/TPU multi-hardness EXTREM4, oil resistant FO, antistatic, HI-CI                             |
| Sole pattern :                    | Deep cleated sole pattern for better slip resistance on wet and icy grounds                    |
| Weight (Kg/pair) :                | 1.400                                                                                          |
| Colors :                          | Black upper and black/grey sole with silver cleats                                             |
| Sizes :                           | 38-48 (5-13)                                                                                   |
| Standard :                        | EN ISO 20345:2011 SRC                                                                          |
| CE certificate of conformity N° : | 0075/020/161/06/18/1168 EXT 31/06/18                                                           |
| Special features :                | Special boot for very cold conditions, up to -40°C                                             |
| Special features 2 :              | Overcap in TPU material, high shock and abrasion resistance                                    |
| Special features 3 :              | Fastening with YKK® zip on the interior side, reflective strip on the exterior side            |